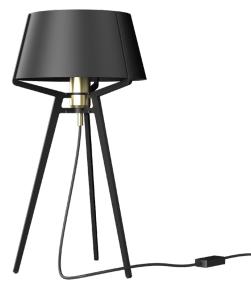

## BELLA table

Design by Anton de Groof, 2022

The Tonone Bella truly lives up to her name: she's a real bella. Because of the three legs, a completely closed lampshade and the use of only one screw, this table lamp has a functional design. The choice of powder-coated steel makes the Bella look strong. However, the power of the design lies not only in what you can see, but also in what you don't see. Bella's three legs, for example, continue seamlessly toward the lampshade where they form the ribs. In-between these ribs you will find a slot where you can clamp the loose plates. The fitting is the only part that is secured with a screw, which is subtly concealed under a cover.

As a table lamp, Bella works well in almost any interior: as a modern touch in a classic home, as a minimalistic feature in a Scandinavian style or as a colorful addition to an industrial environment.