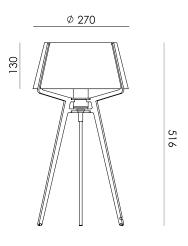

Type Table Environment Indoor

Material Steel & aluminum

Cord length Max 3000 mm

Weight 2,3 kg

Voltage 220-240 V
Max Watt 60 Watt
Socket E27
IP 20

Lightsource not included

Packaging

Weight 2,9 kg
Length 30 cm
Width 30 cm
Height 55 cm