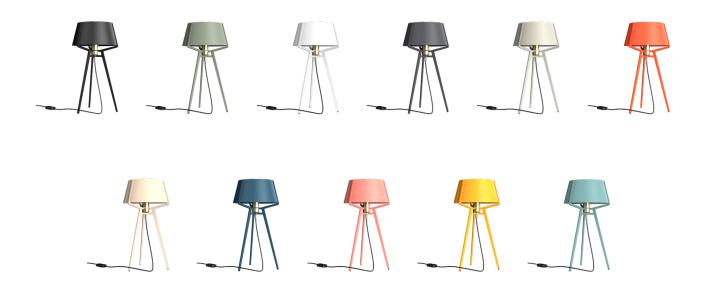

The Tonone Bella is available in 11 colors. To customize the design even further, there is another choice to make: that for the color of the fitting. The fitting of the Bella lamp comes in brass or black anodized aluminum. Where black is the classic and timeless option, brass is bolder and more daring. Whichever color you choose, both options can be combined just as easily.

## TONONE

technical specifications

| solid brass | plackting  |
|-------------|------------|
| soliono     | olginking. |

| smokey black    | 1653 | 1664 |
|-----------------|------|------|
| flux green      | 1654 | 1665 |
| pure white      | 1655 | 1666 |
| midnight grey   | 1656 | 1667 |
| ash grey        | 1657 | 1668 |
| striking orange | 1658 | 1669 |
| lightning white | 1659 | 1670 |
| thunder blue    | 1660 | 1671 |
| daybreak rose   | 1661 | 1672 |
| sunny yellow    | 1662 | 1673 |
| ice blue        | 1663 | 1674 |