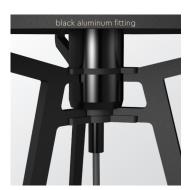

## BELLA table

Design by Anton de Groof, 2022

The Tonone Bella truly lives up to her name: she's a real bella. Because of the three legs, a completely closed lampshade and the use of only one screw, this table lamp has a functional design. The choice of powder-coated steel makes the Bella look strong. However, the power of the design lies not only in what you can see, but also in what you don't see. Bella's three legs, for example, continue seamlessly toward the lampshade where they form the ribs. In-between these ribs you will find a slot where you can clamp the loose plates. The fitting is the only part that is secured with a screw, which is subtly concealed under a cover.

The Tonone Bella is available in 11 colors. To customize the design even further, there is another choice to make: that for the color of the fitting. The fitting of the Bella lamp comes in brass or black anodized aluminum. Where black is the classic and timeless option, brass is bolder and more daring. Whichever color you choose, both options can be combined just as easily.