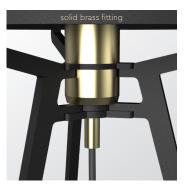

The Tonone Bella is available in 11 colors. To customize the design even further, there is another choice to make: that for the color of the fitting. The fitting of the Bella lamp comes in brass or black anodized aluminum. Where black is the classic and timeless option, brass is bolder and more daring. Whichever color you choose, both options can be combined just as easily.